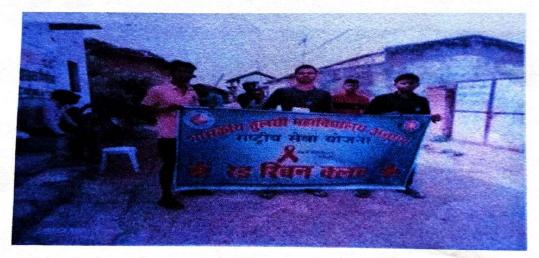

## शासकीय तुलसी महाविद्यालय अनूपपुर राष्ट्रीय सेवा योजना <u>प्रतिवेदन</u>

15/03/2021

द्वितीय दिवस (परियोजना सत्र) -

छठे दिन की परियोजना में छात्रों ने स्वास्थ्य जागरूकता रैली निकाली तथा पल्स पोलियो एवं रेड रिवन क्लब की रैली निकली. इसमें शिविरार्थियों ने ग्रामवासियों को स्वास्थ्य के विभिन्न आयामों के प्रति जागरूक किया।